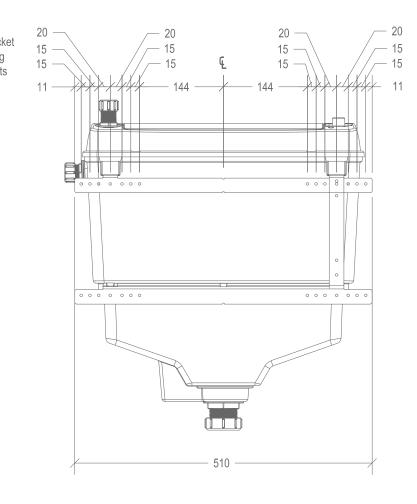

## **Front View**

**Top View** 

### **Technical data**

Material - HIPS

Capacity - 18I

Flush Volume - Adjustable between 6l & 1.5l

Flow pressure - 0.1 - 10bar

Mains water supply R 1/2

Overflow R 3/4

Grey water supply R 3/4

Wall/Frame mounting bracket option

Pneumatic activation - Manual/IR flush plate option

Dimensions - 485h x 476w x 195d

Weight - 2.5kg

Colour - White