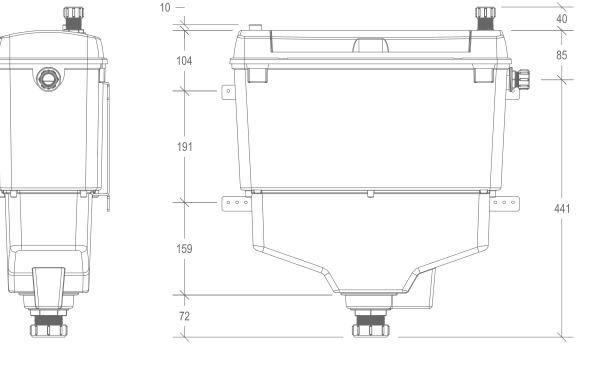

## **Side View**

### **Technical data**

Material - HIPS

Capacity - 18I

Flush Volume - Adjustable between 6l & 1.5l

Flow pressure - 0.1 - 10bar

Mains water supply R 1/2

Overflow R 3/4

Grey water supply R 3/4

Wall/Frame mounting bracket option

Pneumatic activation - Manual/IR flush plate option

Dimensions - 485h x 476w x 195d

Weight - 2.5kg

Colour - White