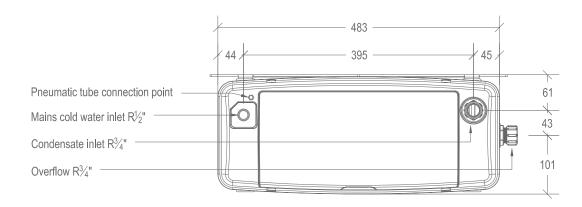

## **Rear View**

### **Technical data**

Material - HIPS

Capacity - 18I

Flush Volume - Adjustable between 6l & 1.5l

Flow pressure - 0.1 - 10bar

Mains water supply R 1/2

Overflow R 3/4

Grey water supply R 3/4

Wall/Frame mounting bracket option

Pneumatic activation - Manual/IR flush plate option

Dimensions - 485h x 476w x 195d

Weight - 2.5kg

Colour - White